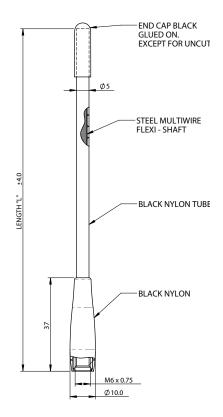

## **Technical Drawing**

**Product Data** 

\* VSWR shown is AFB-S1 on a 1x1m (3'x3') ground plane with 5m of CS23 (RG58 c/u) cable

| Part No.              |          |                                    |            |            |            |            |
|-----------------------|----------|------------------------------------|------------|------------|------------|------------|
|                       |          | AFB-S1                             | AFB-S2     | AFB-TET    | AFB-UT     | AFB-S4     |
| Electrical Data       |          |                                    |            |            |            |            |
| Frequency Range (MHz) |          | 380-400                            | 310-430    | 380-430    | 406-472    | 450-470    |
| Gain: Isotropic       |          | 2dBi                               |            |            |            |            |
| Compared to 1/4 wave  |          | 0dB                                |            |            |            |            |
| Polarisation          |          | Vertical                           |            |            |            |            |
| Pattern               |          | Omni-directional                   |            |            |            |            |
| Impedance             |          | 50Ω                                |            |            |            |            |
| Max Input Power (W)   |          | 100                                |            |            |            |            |
| Mechanical Data       |          |                                    |            |            |            |            |
| Dimensions<br>(mm)    | Height   | 158 ( 6.2" )                       | 148 (5.8") | 154 (6.1") | 140 (5.5") | 130 (5.1") |
|                       | Diameter | 10(0.4")                           |            |            |            |            |
| Operating Temp (°C)   |          | -40° / +80°C (-40° / 176°F)        |            |            |            |            |
| Material              |          | Stranded speedo cable & Nylon      |            |            |            |            |
| Colour                |          | Black                              |            |            |            |            |
| Mounting Data         |          |                                    |            |            |            |            |
| Fixing                |          | M6 x 0.75 (GPSB, GPSK & MAR bases) |            |            |            |            |