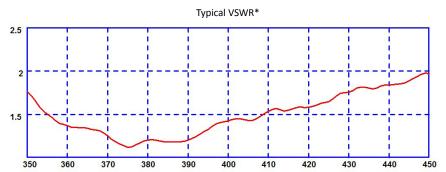

## **Technical Drawing**

**Product Data** 

\* VSWR shown is AFB-S1 on a 1x1m (3'x3') ground plane with 5m of CS23 (RG58 c/u) cable

| Part No.              |          |                                    |            |            |            |            |
|-----------------------|----------|------------------------------------|------------|------------|------------|------------|
|                       |          | AFB-S1                             | AFB-S2     | AFB-TET    | AFB-UT     | AFB-S4     |
| Electrical Data       |          |                                    |            |            |            |            |
| Frequency Range (MHz) |          | 380-400                            | 310-430    | 380-430    | 406-472    | 450-470    |
| Gain: Isotropic       |          | 2dBi                               |            |            |            |            |
| Compared to 1/4 wave  |          | 0dB                                |            |            |            |            |
| Polarisation          |          | Vertical                           |            |            |            |            |
| Pattern               |          | Omni-directional                   |            |            |            |            |
| Impedance             |          | 50Ω                                |            |            |            |            |
| Max Input Power (W)   |          | 100                                |            |            |            |            |
| Mechanical Data       |          |                                    |            |            |            |            |
| Dimensions<br>(mm)    | Height   | 158 ( 6.2" )                       | 148 (5.8") | 154 (6.1") | 140 (5.5") | 130 (5.1") |
|                       | Diameter | 10(0.4")                           |            |            |            |            |
| Operating Temp (°C)   |          | -40° / +80°C (-40° / 176°F)        |            |            |            |            |
| Material              |          | Stranded speedo cable & Nylon      |            |            |            |            |
| Colour                |          | Black                              |            |            |            |            |
| Mounting Data         |          |                                    |            |            |            |            |
| Fixing                |          | M6 x 0.75 (GPSB, GPSK & MAR bases) |            |            |            |            |