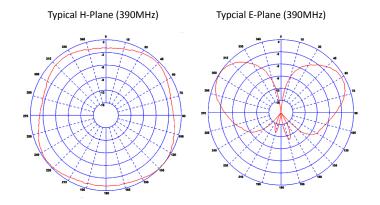

## **Technical Drawing**

**Product Data** 

\* VSWR shown is AFB-S1 on a 1x1m (3'x3') ground plane with 5m of CS23 (RG58 c/u) cable

| Part No.              |          |                                    |            |            |            |            |
|-----------------------|----------|------------------------------------|------------|------------|------------|------------|
|                       |          | AFB-S1                             | AFB-S2     | AFB-TET    | AFB-UT     | AFB-S4     |
| Electrical Data       |          |                                    |            |            |            |            |
| Frequency Range (MHz) |          | 380-400                            | 310-430    | 380-430    | 406-472    | 450-470    |
| Gain: Isotropic       |          | 2dBi                               |            |            |            |            |
| Compared to 1/4 wave  |          | 0dB                                |            |            |            |            |
| Polarisation          |          | Vertical                           |            |            |            |            |
| Pattern               |          | Omni-directional                   |            |            |            |            |
| Impedance             |          | 50Ω                                |            |            |            |            |
| Max Input Power (W)   |          | 100                                |            |            |            |            |
| Mechanical Data       |          |                                    |            |            |            |            |
| Dimensions<br>(mm)    | Height   | 158 ( 6.2" )                       | 148 (5.8") | 154 (6.1") | 140 (5.5") | 130 (5.1") |
|                       | Diameter | 10(0.4")                           |            |            |            |            |
| Operating Temp (°C)   |          | -40° / +80°C (-40° / 176°F)        |            |            |            |            |
| Material              |          | Stranded speedo cable & Nylon      |            |            |            |            |
| Colour                |          | Black                              |            |            |            |            |
| Mounting Data         |          |                                    |            |            |            |            |
| Fixing                |          | M6 x 0.75 (GPSB, GPSK & MAR bases) |            |            |            |            |